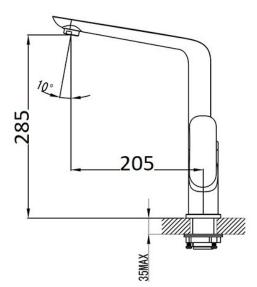

## **KARA SINK MIXER**

HYB11-101\*

FINISH: See Above

WORKING PRESSURE: 150-500kpa

**OPERATING TEMPERATURE: 1°C-80°C** 

**WELS LICENCE: 0175** 

WELS: 4 Star 6.5L Per Min, Reg No. T26497

**CARTRIDGE TYPE:** 35mm Cartridge