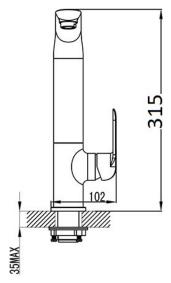

## **KARA SINK MIXER**

HYB11-101\*

FINISH: See Above

WORKING PRESSURE: 150-500kpa

**OPERATING TEMPERATURE: 1°C-80°C** 

**WELS LICENCE: 0175** 

WELS: 4 Star 6.5L Per Min, Reg No. T26497

**CARTRIDGE TYPE:** 35mm Cartridge