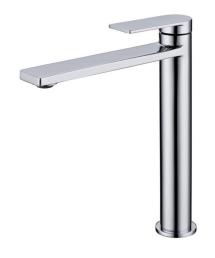

PBS2002 - RUKI High Rise Basin Mixer - Chrome

PBS2002BN - RUKI High Rise Basin Mixer - Brushed Nickel

PBS2002MB - RUKI High Rise Basin Mixer - Matt Black

PBS2002BG - RUKI High Rise Basin Mixer - Brushed Gold

## **RUKI HIGH RISE BASIN MIXER**

PBS2002\*

FINISH: See Above

WORKING PRESSURE: 150-500kpa

**OPERATING TEMPERATURE: 1°C-80°C** 

**WELS LICENCE: 0175** 

WELS: 5 Star 5L Per Min, Reg No. T38138

**CARTRIDGE TYPE:** 25mm Cartridge