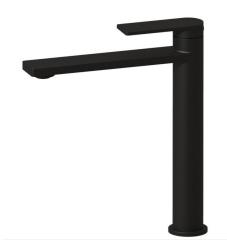

PBS2002 - RUKI High Rise Basin Mixer - Chrome

PBS2002BN - RUKI High Rise Basin Mixer - Brushed Nickel

PBS2002MB - RUKI High Rise Basin Mixer - Matt Black

PBS2002BG - RUKI High Rise Basin Mixer - Brushed Gold

## **RUKI HIGH RISE BASIN MIXER**

PBS2002\*

FINISH: See Above

WORKING PRESSURE: 150-500kpa

**OPERATING TEMPERATURE: 1°C-80°C** 

**WELS LICENCE: 0175** 

WELS: 5 Star 5L Per Min, Reg No. T38138

**CARTRIDGE TYPE:** 25mm Cartridge