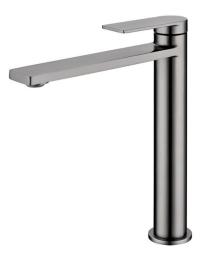

PBS2002 - RUKI High Rise Basin Mixer - Chrome

PBS2002BN - RUKI High Rise Basin Mixer - Brushed Nickel

PBS2002MB - RUKI High Rise Basin Mixer - Matt Black

PBS2002BG - RUKI High Rise Basin Mixer - Brushed Gold

## **RUKI HIGH RISE BASIN MIXER**

PBS2002\*

FINISH: See Above

WORKING PRESSURE: 150-500kpa

**OPERATING TEMPERATURE: 1°C-80°C** 

**WELS LICENCE: 0175** 

WELS: 5 Star 5L Per Min, Reg No. T38138

**CARTRIDGE TYPE:** 25mm Cartridge