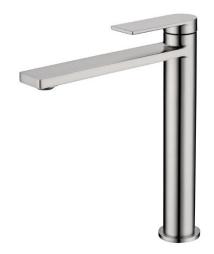

PBS2002GM - RUKI High Rise

Basin Mixer - Gunmetal

## **RUKI HIGH RISE BASIN MIXER**

PBS2002\*

FINISH: See Above

WORKING PRESSURE: 150-500kpa

**OPERATING TEMPERATURE: 1°C-80°C** 

**WELS LICENCE: 0175** 

WELS: 5 Star 5L Per Min, Reg No. T38138

**CARTRIDGE TYPE:** 25mm Cartridge