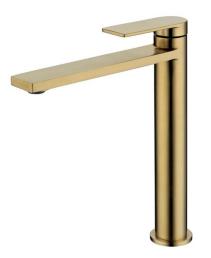

PBS2002 - RUKI High Rise Basin Mixer - Chrome

PBS2002BN - RUKI High Rise Basin Mixer - Brushed Nickel

PBS2002MB - RUKI High Rise Basin Mixer - Matt Black

PBS2002BG - RUKI High Rise Basin Mixer - Brushed Gold

## **RUKI HIGH RISE BASIN MIXER**

PBS2002\*

FINISH: See Above

WORKING PRESSURE: 150-500kpa

**OPERATING TEMPERATURE: 1°C-80°C** 

**WELS LICENCE: 0175** 

WELS: 5 Star 5L Per Min, Reg No. T38138

**CARTRIDGE TYPE:** 25mm Cartridge