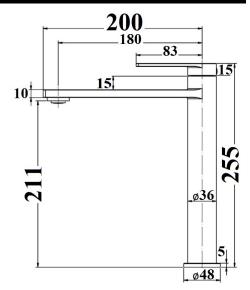

## **RUKI HIGH RISE BASIN MIXER**

PBS2002\*

FINISH: See Above

WORKING PRESSURE: 150-500kpa

**OPERATING TEMPERATURE: 1°C-80°C** 

**WELS LICENCE: 0175** 

WELS: 5 Star 5L Per Min, Reg No. T38138

**CARTRIDGE TYPE:** 25mm Cartridge