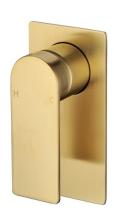

PBS3001 - RUKI Wall Mixer

- Chrome

2-G1/2" 13 13 **E** 

PBS3001BN - RUKI Wall Mixer

- Brushed Nickel

PBS3001MB - RUKI Wall Mixer

- Matt Black

PBS3001BG - RUKI Wall Mixer

- Brushed Gold

PBS3001GM - RUKI Wall Mixer

- Gunmetal

## **RUKI WALL MIXER**

PBS3001\*

FINISH: See Above

WORKING PRESSURE: 150-500kpa

**OPERATING TEMPERATURE:** 1°C-80°C

WELS LICENCE: N/A

WELS: N/A

**CARTRIDGE TYPE:** 35mm Cartridge