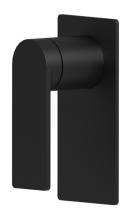

PBS3001 - RUKI Wall Mixer

- Chrome

2-G1/2" 13 13 **E** 

PBS3001BN - RUKI Wall Mixer

- Brushed Nickel

PBS3001MB - RUKI Wall Mixer

- Matt Black

PBS3001BG - RUKI Wall Mixer

## **RUKI WALL MIXER**

PBS3001\*

FINISH: See Above

WORKING PRESSURE: 150-500kpa

**OPERATING TEMPERATURE:** 1°C-80°C

WELS LICENCE: N/A

WELS: N/A

**CARTRIDGE TYPE:** 35mm Cartridge