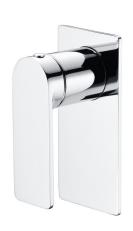

PBS3001 - RUKI Wall Mixer

- Chrome

2-G1/2" 13 13 **E** 

PBS3001BN - RUKI Wall Mixer

- Brushed Nickel

PBS3001MB - RUKI Wall Mixer

- Matt Black

PBS3001BG - RUKI Wall Mixer

## **RUKI WALL MIXER**

PBS3001\*

FINISH: See Above

WORKING PRESSURE: 150-500kpa

**OPERATING TEMPERATURE:** 1°C-80°C

WELS LICENCE: N/A

WELS: N/A

**CARTRIDGE TYPE:** 35mm Cartridge