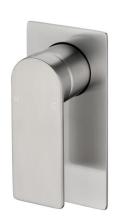

PBS3001 - RUKI Wall Mixer

- Chrome

2-G1/2" 13 13 **E** 

PBS3001BN - RUKI Wall Mixer

- Brushed Nickel

PBS3001MB - RUKI Wall Mixer

- Matt Black

PBS3001BG - RUKI Wall Mixer

## **RUKI WALL MIXER**

PBS3001\*

FINISH: See Above

WORKING PRESSURE: 150-500kpa

**OPERATING TEMPERATURE:** 1°C-80°C

WELS LICENCE: N/A

WELS: N/A

**CARTRIDGE TYPE:** 35mm Cartridge