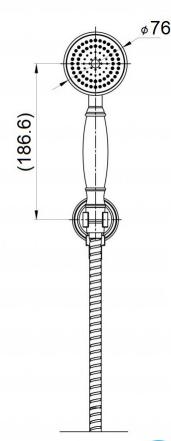

## **CLASICO HAND SHOWER on BRACKET**

HPA868-101-1

FINISH: Chrome

**WELS LICENCE:** 0175

WELS: 4 Star 7.5L Per Min, Reg No. S17499

Hand Shower: Single-Function.