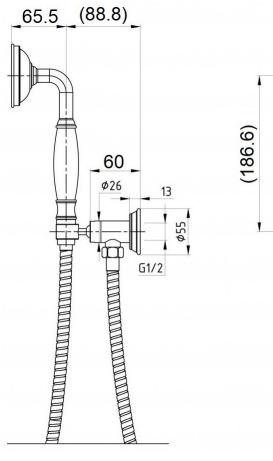

## **CLASICO HAND SHOWER on BRACKET**

HPA868-101-1

FINISH: Chrome

**WELS LICENCE:** 0175

WELS: 4 Star 7.5L Per Min, Reg No. S17499

Hand Shower: Single-Function.