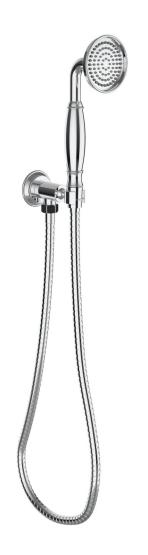

## **CLASICO HAND SHOWER on BRACKET**

HPA868-101-1

FINISH: Chrome

**WELS LICENCE:** 0175

WELS: 4 Star 7.5L Per Min, Reg No. S17499

Hand Shower: Single-Function.