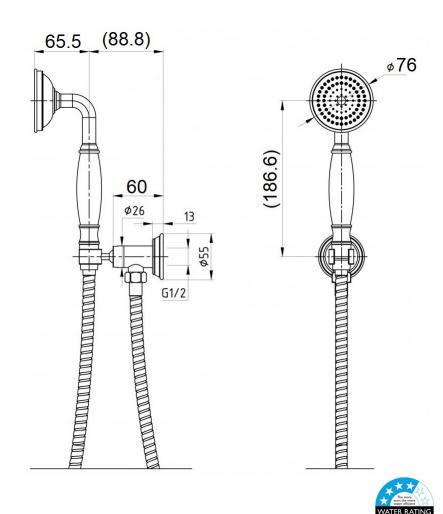

## **CLASICO HAND SHOWER on BRACKET**

HPA868-101-1BG

**FINISH:** Brushed Gold **WELS LICENCE:** 0175

WELS: 4 Star 7.5L Per Min, Reg No. S17499

Hand Shower: Single-Function.