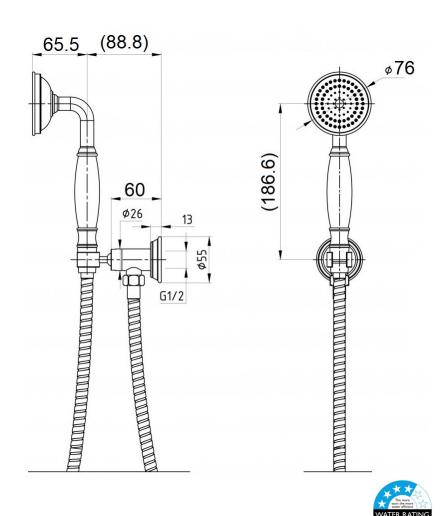

# **CLASICO HAND SHOWER on BRACKET**

## HPA868-101-1BN

**FINISH:** Brushed Nickel **WELS LICENCE:** 0175

WELS: 4 Star 7.5L Per Min, Reg No. S17499

Hand Shower: Single-Function.