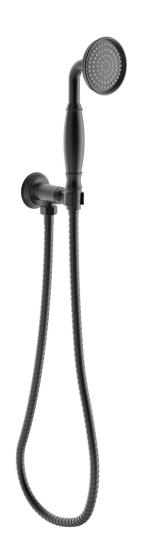

# **CLASICO HAND SHOWER on BRACKET**

HPA868-101-1MB

FINISH: Matt Black
WELS LICENCE: 0175

WELS: 4 Star 7.5L Per Min, Reg No. S17499

Hand Shower: Single-Function.