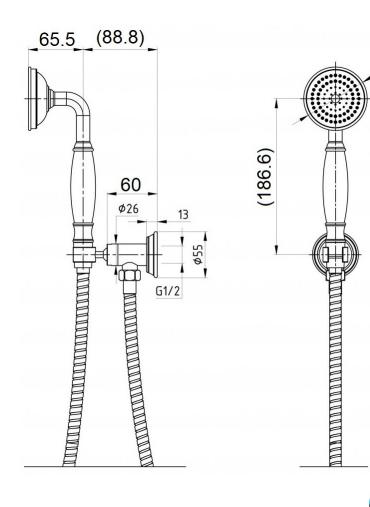

φ76

# **CLASICO HAND SHOWER on BRACKET**

HPA868-101-1MB

FINISH: Matt Black
WELS LICENCE: 0175

WELS: 4 Star 7.5L Per Min, Reg No. S17499

Hand Shower: Single-Function.