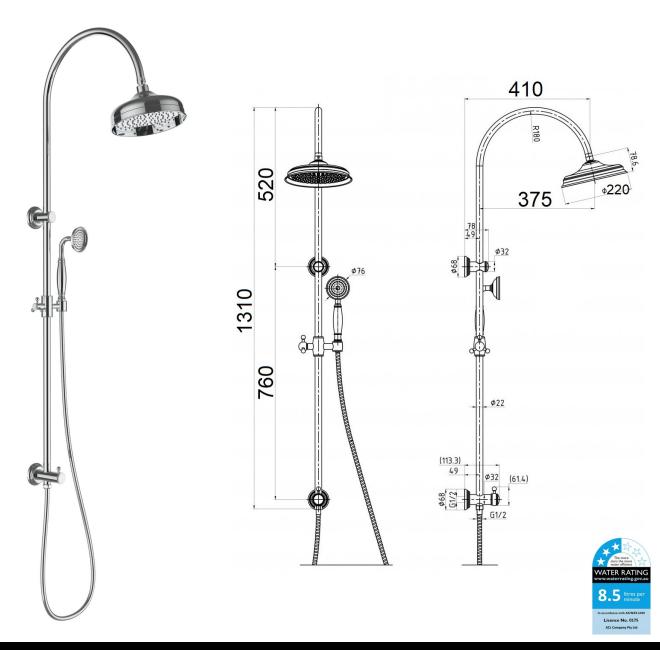

## **CLASICO COMBINATION SHOWER on RAIL**

**HPA868-201** 

FINISH: Chrome

**WELS LICENCE:** 0175

WELS: 3 Star 8.5L Per Min, Reg No. S17504

Hand Shower: Single-Function.

Hose: Metal Wound

Diverter: 180° Twist Turn

**Inlet:** Top or Bottom

Overhead Shower: 220mm.