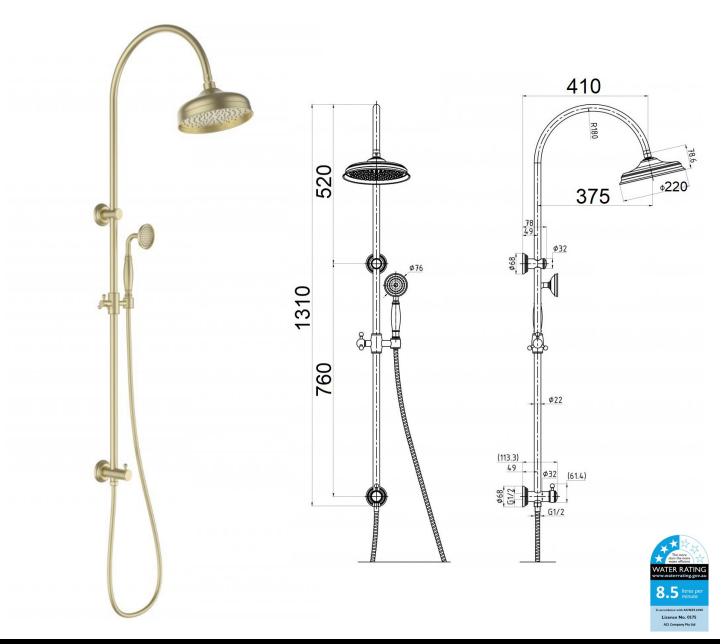

## **CLASICO COMBINATION SHOWER on RAIL**

### FINISH: Brushed Gold

WELS LICENCE: 0175

WELS: 3 Star 8.5L Per Min, Reg No. S17504

Hand Shower: Single-Function.

Hose: Metal Wound

**Diverter:** 180° Twist Turn

Inlet: Top or Bottom

Overhead Shower: 220mm.

# HPA868-201BG