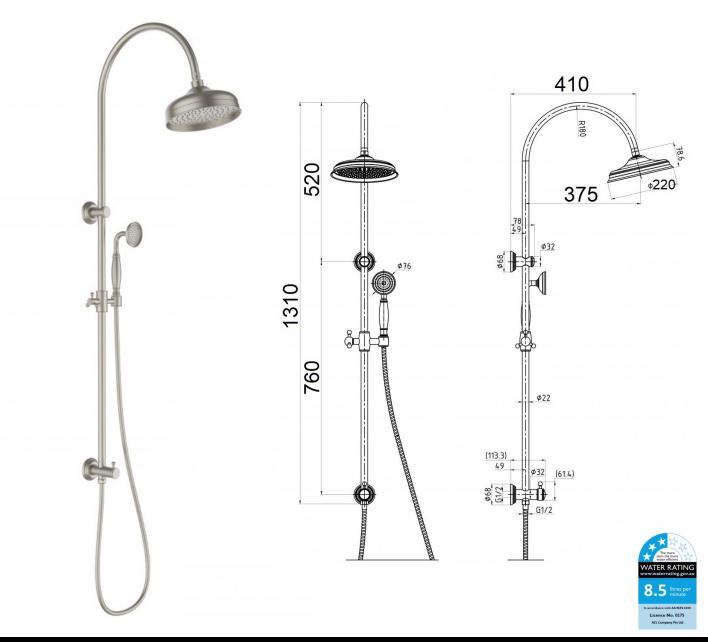

## **CLASICO COMBINATION SHOWER on RAIL**

## FINISH: Brushed Nickel

WELS LICENCE: 0175

WELS: 3 Star 8.5L Per Min, Reg No. S17504

Hand Shower: Single-Function.

Hose: Metal Wound

Diverter: 180° Twist Turn

Inlet: Top or Bottom

Overhead Shower: 220mm.

# HPA868-201BN