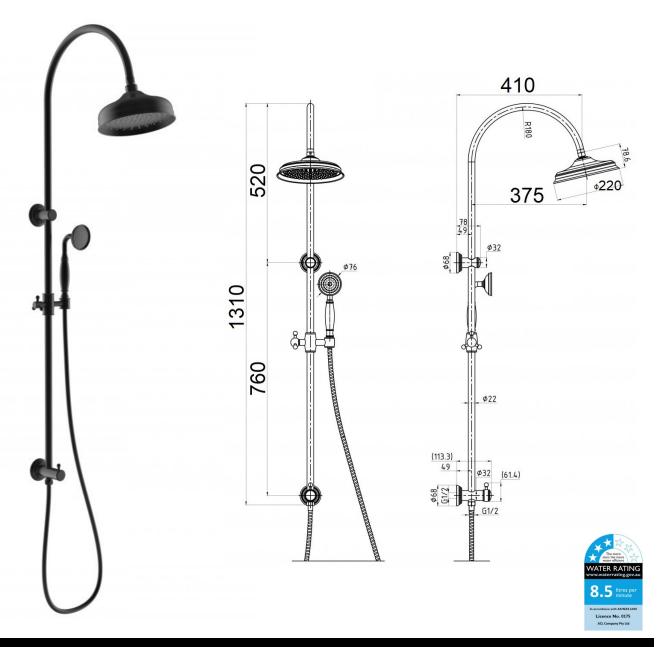

## **CLASICO COMBINATION SHOWER on RAIL**

**HPA868-201MB** 

FINISH: Matt Black
WELS LICENCE: 0175

WELS: 3 Star 8.5L Per Min, Reg No. S17504

Hand Shower: Single-Function.

Hose: Metal Wound

Diverter: 180° Twist Turn

Inlet: Top or Bottom

Overhead Shower: 220mm.