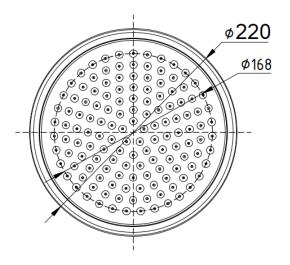

## **CLASICO SHOWER ROSE**

PRB083-BG

**FINISH:** Brushed Gold **WELS LICENCE:** 0175

WELS: 3 Star 8.5L Per Min, Reg No. S17503