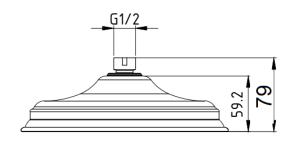

## **CLASICO SHOWER ROSE**

PRB083-BG

**FINISH:** Brushed Gold **WELS LICENCE:** 0175

WELS: 3 Star 8.5L Per Min, Reg No. S17503