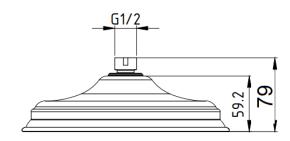

## **CLASICO SHOWER ROSE**

PRB083-BN

**FINISH:** Brushed Nickel **WELS LICENCE:** 0175

WELS: 3 Star 8.5L Per Min, Reg No. S17503