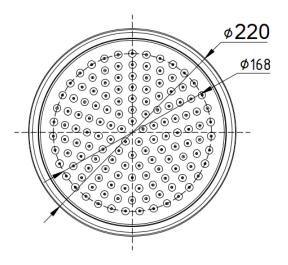

## **CLASICO SHOWER ROSE**

PRB083-BN

**FINISH:** Brushed Nickel **WELS LICENCE:** 0175

WELS: 3 Star 8.5L Per Min, Reg No. S17503