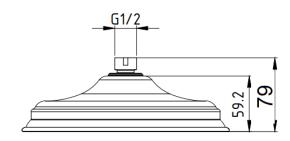

## **CLASICO SHOWER ROSE**

PRB083-MB

FINISH: Matt Black
WELS LICENCE: 0175

WELS: 3 Star 8.5L Per Min, Reg No. S17503