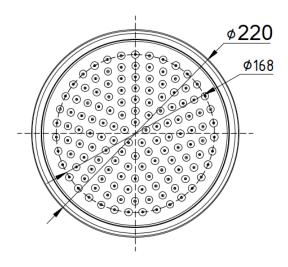

## **CLASICO SHOWER ROSE**

PRB083-MB

FINISH: Matt Black
WELS LICENCE: 0175

WELS: 3 Star 8.5L Per Min, Reg No. S17503