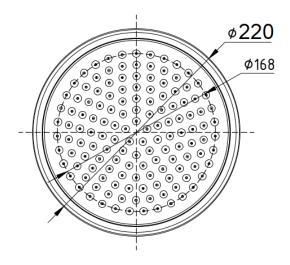

## **CLASICO SHOWER ROSE**

**PRB083** 

FINISH: Chrome

**WELS LICENCE:** 0175

WELS: 3 Star 8.5L Per Min, Reg No. S17503