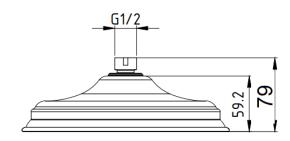

## **CLASICO SHOWER ROSE**

**PRB083** 

FINISH: Chrome

**WELS LICENCE:** 0175

WELS: 3 Star 8.5L Per Min, Reg No. S17503