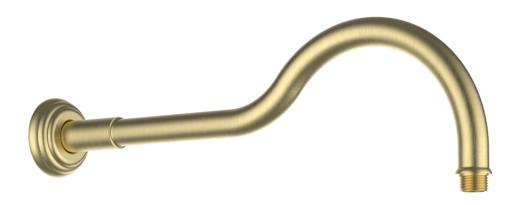

## **CLASICO SHOWER ARM**

PRY018-BG

**FINISH:** Brushed Gold **WELS LICENCE:** N/A

WELS: N/A