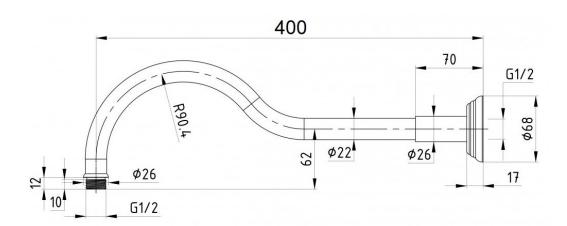

## **CLASICO SHOWER ARM**

PRY018-BG

**FINISH:** Brushed Gold **WELS LICENCE:** N/A

WELS: N/A