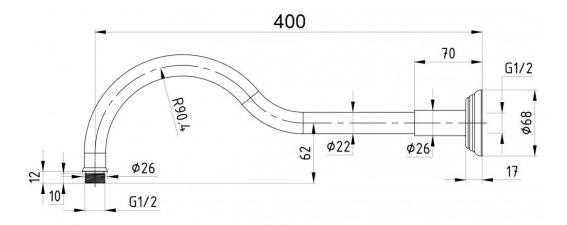

## **CLASICO SHOWER ARM**

### FINISH: Brushed Nickel WELS LICENCE: N/A WELS: N/A

# PRY018-BN