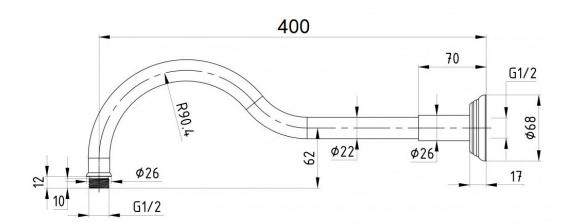

## **CLASICO SHOWER ARM**

PRY018-MB

FINISH: Matt Black
WELS LICENCE: N/A

WELS: N/A