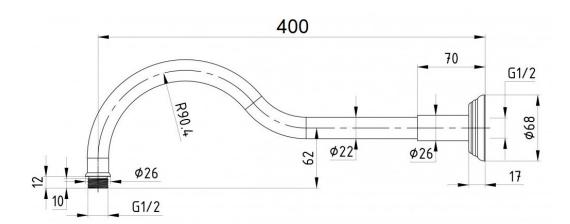

## **CLASICO SHOWER ARM**

**PRY018** 

FINISH: Chrome

**WELS LICENCE: N/A** 

WELS: N/A