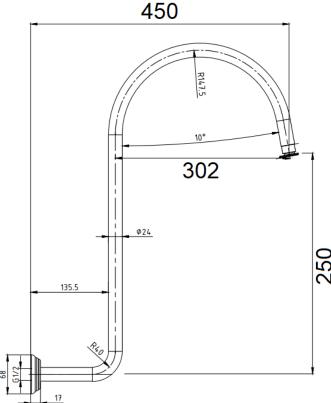

## **CLASICO GOOSENECK SHOWER ARM**

PRY028-BG

**FINISH:** Brushed Gold **WELS LICENCE:** N/A

WELS: N/A