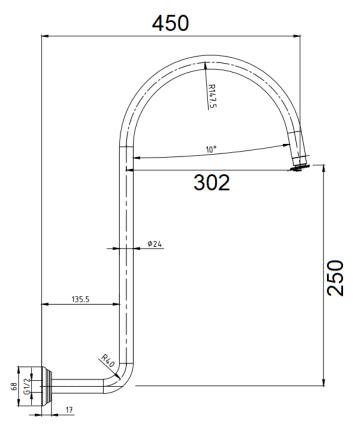

## **CLASICO GOOSENECK SHOWER ARM**

PRY028-BN

**FINISH:** Brushed Nickel **WELS LICENCE:** N/A

WELS: N/A