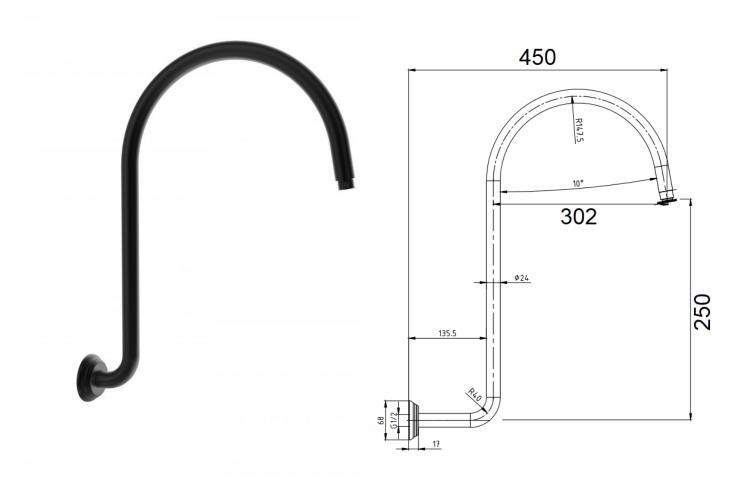

## **CLASICO GOOSENECK SHOWER ARM**

PRY028-MB

FINISH: Matt Black
WELS LICENCE: N/A

WELS: N/A

## **WARRANTY:**

7 Year replacement product and parts

1 Year replacement parts and labour

## **Maintenance and Care**

- Do not use harsh detergents or products that contain chloride & halides.
- Do not use abrasive, cream or citrus based cleaners or hydrochloric acid.
- Surface should be cleaned only with a mild detergent that must be rinsed off.
- It is suggested to only clean with warm water and a soft cloth.
- Damage caused by the wrong cleaning methods used will void warranty.

## **Warranty Coloured Finish:**

**2 Years** Matt Black. **5 Years** other finishes replacement product & parts.