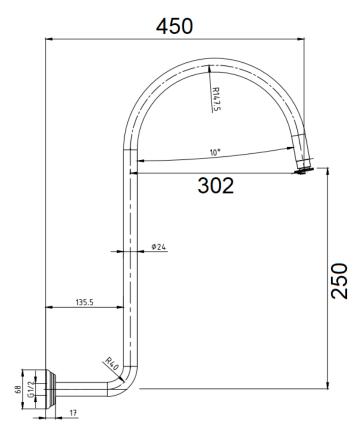

## **CLASICO GOOSENECK SHOWER ARM**

**PRY028** 

FINISH: Chrome

WELS LICENCE: N/A

WELS: N/A