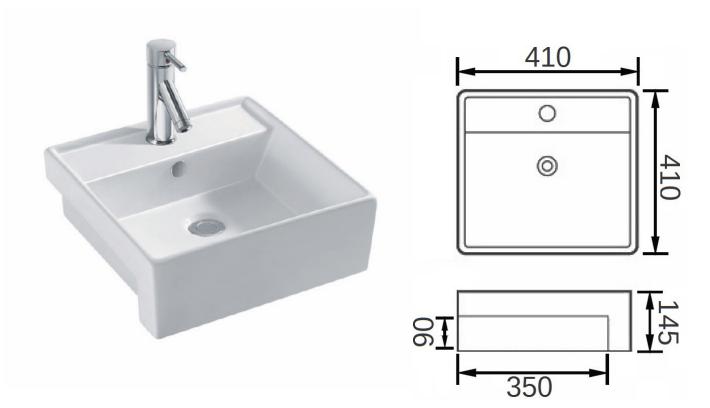

## **Semi-Recess Basin**

311D

- Finish: Gloss White
- Vitreous China
- One Tap Hole
- With Overflow
- Requires 32mm Waste with Overflow (not included)