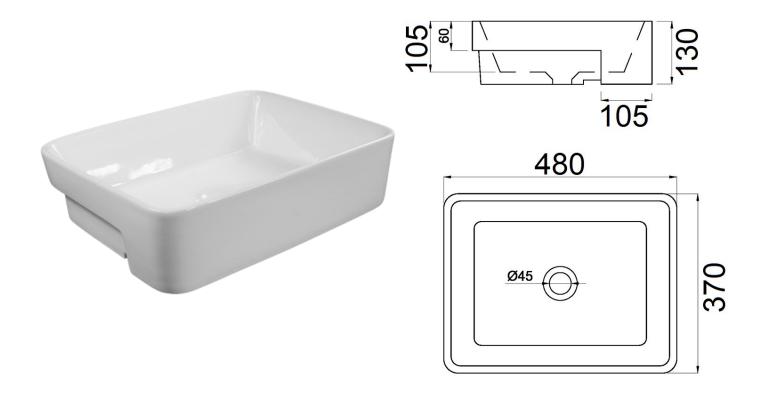

## **Semi-Recess Basin**

324B

- Finish: Gloss White
- Vitreous China
- No Tap Hole
- No Overflow
- Requires 32mm Waste No Overflow (not included)