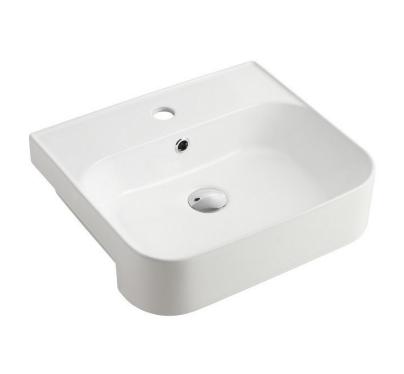

## **Semi-Recess Basin**

7130E

- Finish: Gloss White
- Vitreous China
- One Tap Hole or Three Tap Hole
- With Overflow
- Requires 32mm Waste with Overflow (not included)