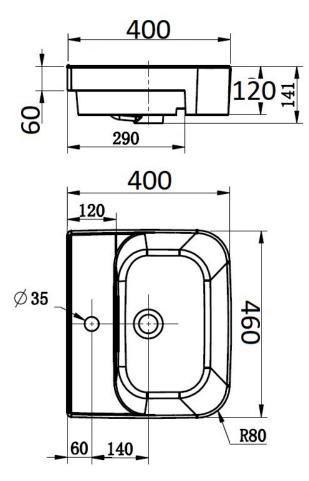

## **Semi-Recess Basin**

7130E

- Finish: Gloss White
- Vitreous China
- One Tap Hole or Three Tap Hole
- With Overflow
- Requires 32mm Waste with Overflow (not included)

Standard manufacturing tolerances of Ceramic Basins & Tops are: +/- 0.5-2% . Standard Tap Hole variances on Ceramic Basins are 33-38mm Dia.

It is highly recommended an application of sealant at the base of the mixer to ensure a water tight seal.