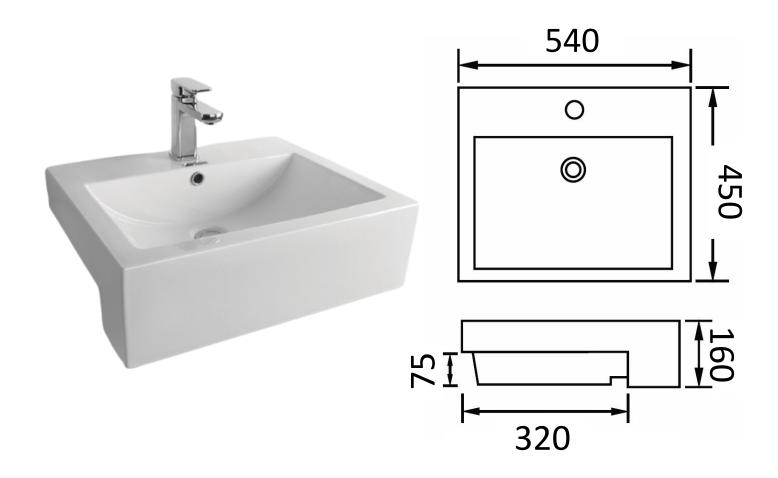

## **Semi-Recess Basin**

8050B

- Finish: Gloss White
- Vitreous China
- One Tap Hole or Three Tap Hole
- With Overflow
- Requires 32mm Waste with Overflow (not included)

## Please note:

Due to the nature of ceramic products, variations in size and shape do occur. The measurement of the purchased basins *must* be checked BEFORE cutting any countertop. Arto will not be liable for any errors other parties make when cutting countertops.

Standard manufacturing tolerances of Ceramic Basins & Tops are: +/- 0.5-2% . Standard Tap Hole variances on Ceramic Basins are 33-38mm Dia.

It is highly recommended an application of sealant at the base of the mixer to ensure a water tight seal.