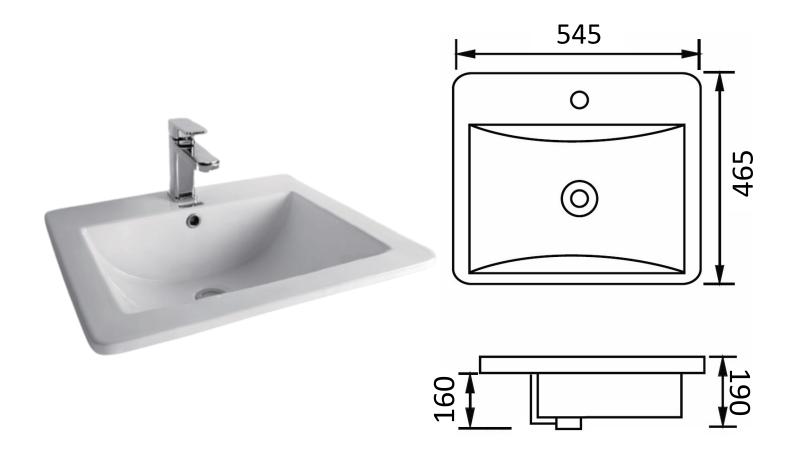

Inset Basin 9050

• Finish: Gloss White

- Vitreous China
- One or Three Tap Hole
- With Overflow
- Requires 32mm Waste with Overflow (not included)

## Please note:

Due to the nature of ceramic products, variations in size and shape do occur. The measurement of the purchased basins *must be checked BEFORE* cutting any countertop. Arto will not be liable for any errors other parties make when cutting countertops.