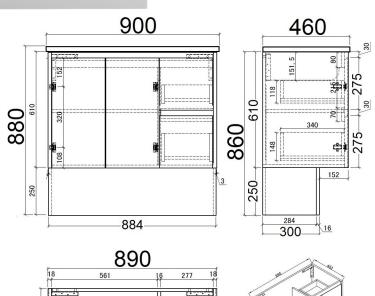

## **NEW JAZZ 900 VANITY**

**NJ90** 

- FINISH: Gloss White (pictured), or Oak
- SUITABLE TOPS: Ceramic or Rock Tops
- Vanity 880mm High on Plinth (with Ceramic Top), also Wall Hangable (no Plinth)
- Vanity with Ceramic Top on optional Plinth pictured -NJ90EC (Tapware not included)
- Hardware: Soft Close Drawer Runners & Hinges