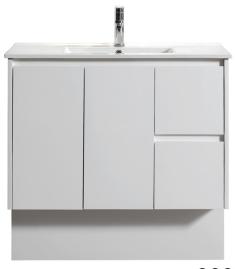

## **NEW JAZZ 900 VANITY**

**NJ90** 

- FINISH: Gloss White (pictured), or Oak
- SUITABLE TOPS: Ceramic or Rock Tops
- Vanity 880mm High on Plinth (with Ceramic Top), also Wall Hangable (no Plinth)
- Vanity with Ceramic Top on optional Plinth pictured -NJ90EC (Tapware not included)
- Hardware: Soft Close Drawer Runners & Hinges