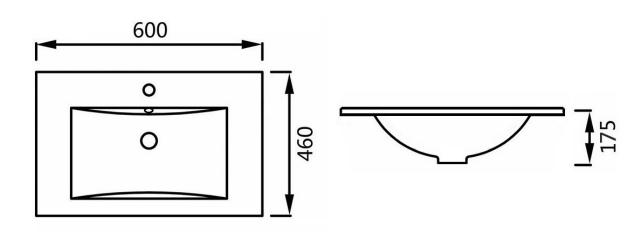

## **Ceramic 600 Rectangle Bowl Vanity Top**

9060E

- Finish: Gloss White
- Vitreous China
- One Tap Hole or Three Tap Hole
- With Overflow
- Requires 32mm Waste with Overflow (not included)

## Please note:

Standard manufacturing tolerances of Ceramic Basins & Tops are: +/- 0.5-2% . Standard Tap Hole variances on Ceramic Basins are 33-38mm Dia.

It is highly recommended an application of sealant at the base of the mixer to ensure a water tight seal.