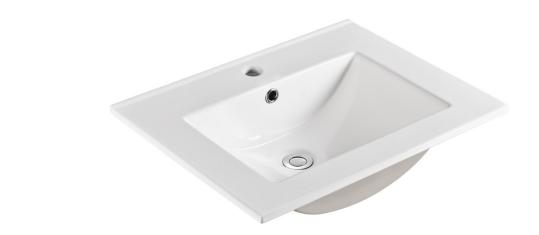

## **Ceramic 600 Rectangle Bowl Vanity Top**

9060E

- Finish: Gloss White
- Vitreous China
- One Tap Hole or Three Tap Hole
- With Overflow
- Requires 32mm Waste with Overflow (not included)