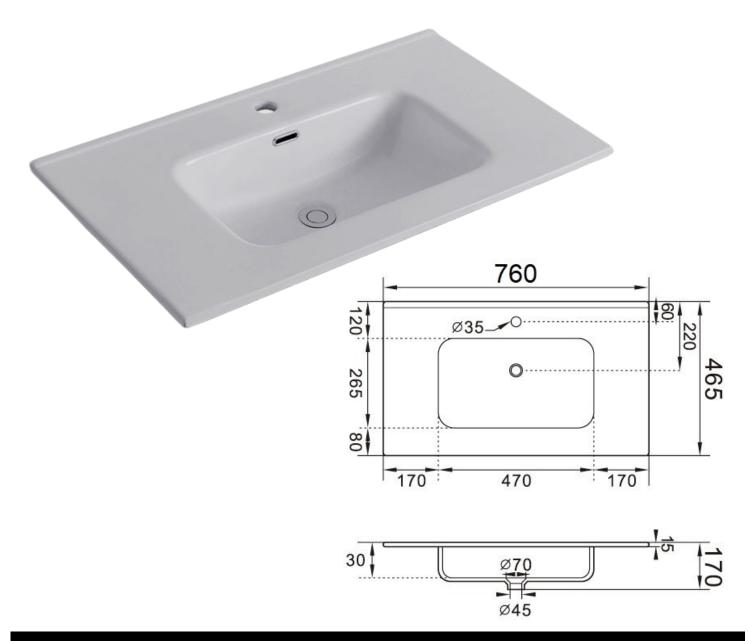

## **Ceramic 750 Stadium Bowl Vanity Top**

9075B

- Finish: Gloss White
- Vitreous China
- One Tap Hole or Three Tap Hole
- With Overflow
- Requires 32mm Waste with Overflow (not included)

## Please note:

Standard manufacturing tolerances of Ceramic Basins & Tops are: +/- 0.5-2% . Standard Tap Hole variances on Ceramic Basins are 33-38mm Dia.

It is highly recommended an application of sealant at the base of the mixer to ensure a water tight seal.