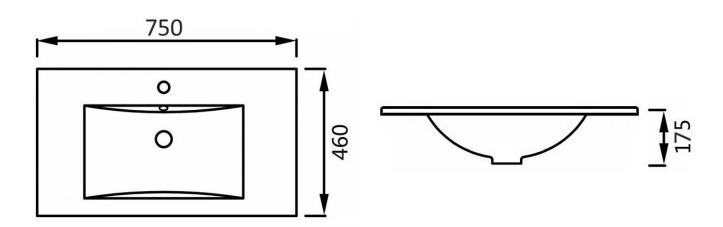

## **Ceramic 750 Rectangle Bowl Vanity Top**

9075E

- Finish: Gloss White
- Vitreous China
- One Tap Hole or Three Tap Hole
- With Overflow
- Requires 32mm Waste with Overflow (not included)

## Please note:

Standard manufacturing tolerances of Ceramic Basins & Tops are: +/- 0.5-2% . Standard Tap Hole variances on Ceramic Basins are 33-38mm Dia.

It is highly recommended an application of sealant at the base of the mixer to ensure a water tight seal.