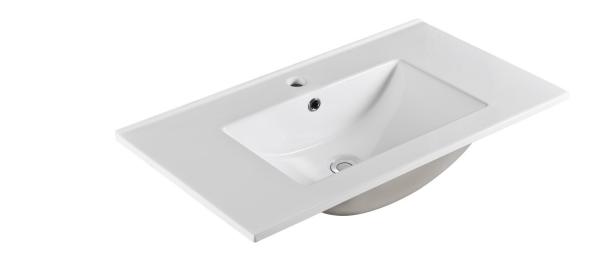

## **Ceramic 750 Rectangle Bowl Vanity Top**

9075E

- Finish: Gloss White
- Vitreous China
- One Tap Hole or Three Tap Hole
- With Overflow
- Requires 32mm Waste with Overflow (not included)