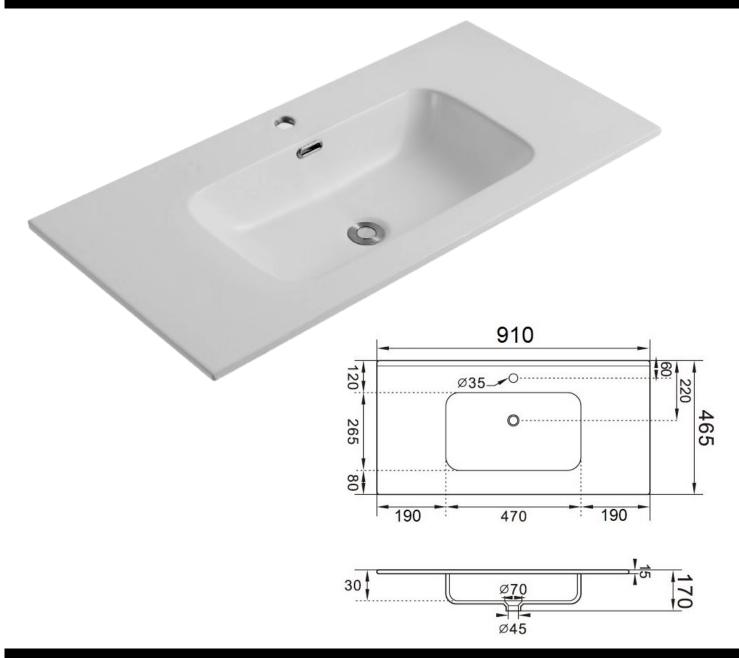

## **Ceramic 900 Stadium Bowl Vanity Top**

9090B

- Finish: Gloss White
- Vitreous China
- One Tap Hole or Three Tap Hole
- With Overflow
- Requires 32mm Waste with Overflow (not included)

## Please note:

Standard manufacturing tolerances of Ceramic Basins & Tops are: +/- 0.5-2% . Standard Tap Hole variances on Ceramic Basins are 33-38mm Dia.

It is highly recommended an application of sealant at the base of the mixer to ensure a water tight seal.