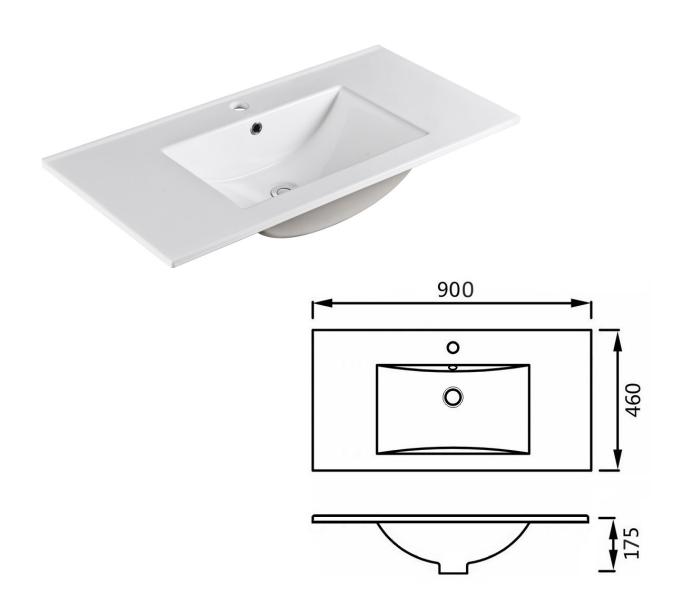

## **Ceramic 900 Rectangle Bowl Vanity Top**

9090E

- Finish: Gloss White
- Vitreous China
- One Tap Hole or Three Tap Hole
- With Overflow
- Requires 32mm Waste with Overflow (not included)

## Please note:

Standard manufacturing tolerances of Ceramic Basins & Tops are: +/- 0.5-2% . Standard Tap Hole variances on Ceramic Basins are 33-38mm Dia.

It is highly recommended an application of sealant at the base of the mixer to ensure a water tight seal.