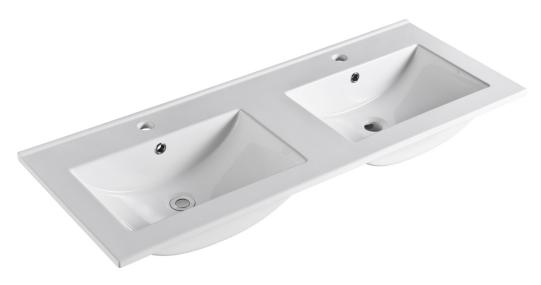

## **Ceramic 1200 Double Rectangle Bowl Vanity Top**

9120EE

- Finish: Gloss White
- Vitreous China
- One Tap Hole or Three Tap Hole
- With Overflow
- Requires 32mm Waste with Overflow (not included)