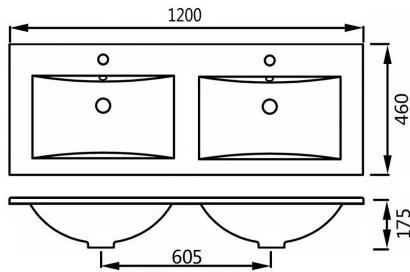

## **Ceramic 1200 Double Rectangle Bowl Vanity Top**

9120EE

- Finish: Gloss White
- Vitreous China
- One Tap Hole or Three Tap Hole
- With Overflow
- Requires 32mm Waste with Overflow (not included)

## Please note:

Standard manufacturing tolerances of Ceramic Basins & Tops are: +/- 0.5-2% . Standard Tap Hole variances on Ceramic Basins are 33-38mm Dia.

It is highly recommended an application of sealant at the base of the mixer to ensure a water tight seal.