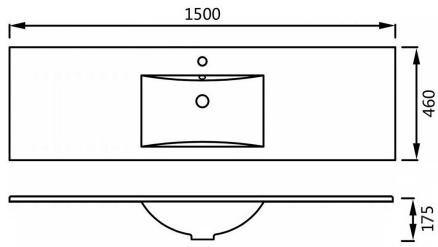

## **Ceramic 1500 Single Rectangle Bowl Vanity Top**

9150E

- Finish: Gloss White
- Vitreous China
- One Tap Hole or Three Tap Hole
- With Overflow
- Requires 32mm Waste with Overflow (not included)

## Please note:

Standard manufacturing tolerances of Ceramic Basins & Tops are: +/- 0.5-2% . Standard Tap Hole variances on Ceramic Basins are 33-38mm Dia.

It is highly recommended an application of sealant at the base of the mixer to ensure a water tight seal.