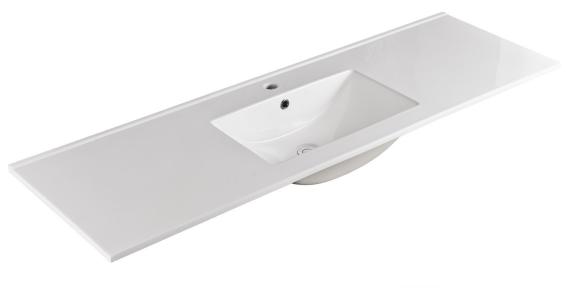

## **Ceramic 1500 Single Rectangle Bowl Vanity Top**

9150E

- Finish: Gloss White
- Vitreous China
- One Tap Hole or Three Tap Hole
- With Overflow
- Requires 32mm Waste with Overflow (not included)