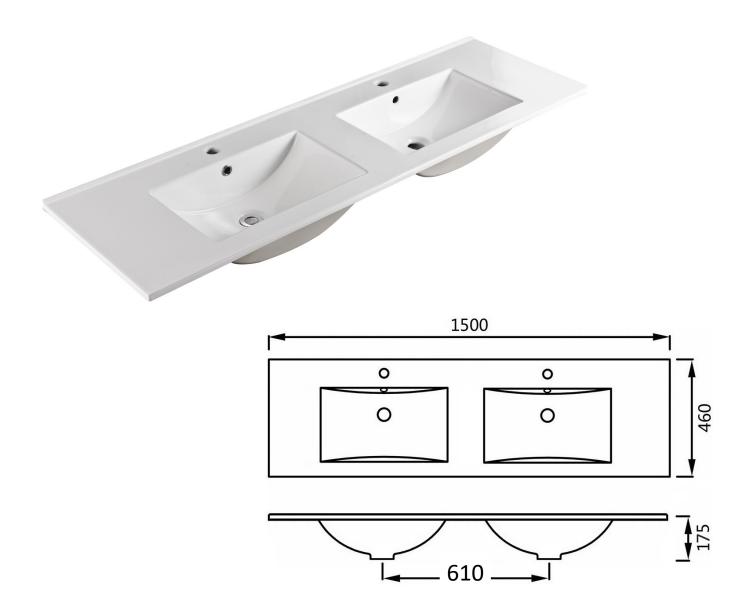

## **Ceramic 1500 Double Rectangle Bowl Vanity Top**

9150EE-600

- Finish: Gloss White
- Vitreous China
- One Tap Hole or Three Tap Hole
- With Overflow
- Requires 32mm Waste with Overflow (not included)