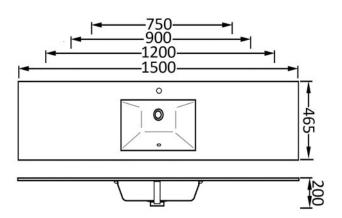

## **Rock Tops with Standard Undermount**

- Colour: See Above
- Bench Top Material: Porcelain (Matt)
- Ceramic Undermount Basin
- One Tap Hole
- with Overflow
- Requires 32mm Waste with Overflow (not included)