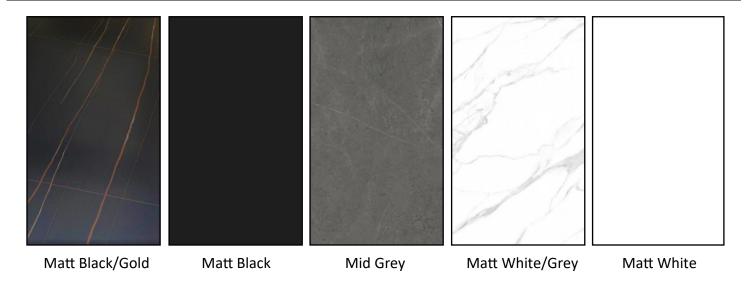

## Please note:

The images above are representative of the Colours of Arto Rock Tops. Viewing a sample (or Original Top) to make final selections is recommended.

It is highly recommended an application of sealant at the base of the mixer to ensure a water tight seal.