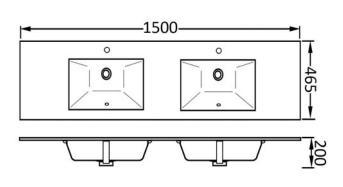

## **Rock Tops with Standard Undermount**

- Colour: See Above
- Bench Top Material: Porcelain (Matt)
- Ceramic Undermount Basin
- One Tap Hole
- with Overflow
- Requires 32mm Waste with Overflow (not included)