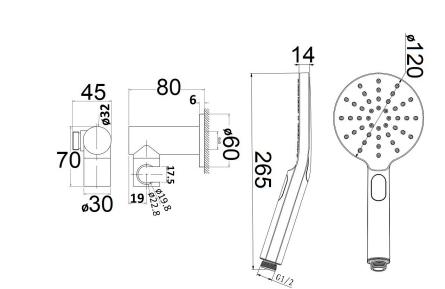

PSH036-1BN

# **CORA SHOWER on BRACKET**

### FINISH: Brushed Nickel

Multi Function Hand Shower

1.5m Stainless Steel Hose

WORKING PRESSURE: 150-500kpa

**OPERATING TEMPERATURE:** 1°C-70°C