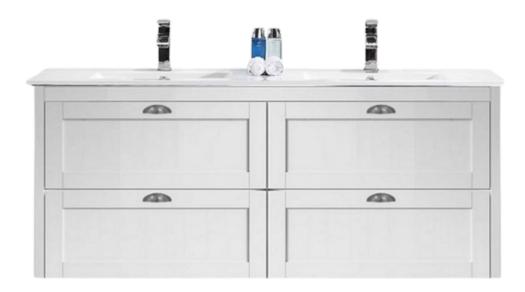

## **VIVO MANOR 1500 DOUBLE VANITY**

VM150D

- FINISH: Gloss White (pictured)
- **SUITABLE TOPS: Rectangle Bowl** Ceramic Top, or Standard Undermount Rock Top
- Vanity Wall Hung Vanity. Also available on Plinth (Kick)
- Spec shows Plinth attached
- Vanity with Rectangle Bowl Ceramic Top (Pictured)
- Hardware: Soft Close Drawer Runners