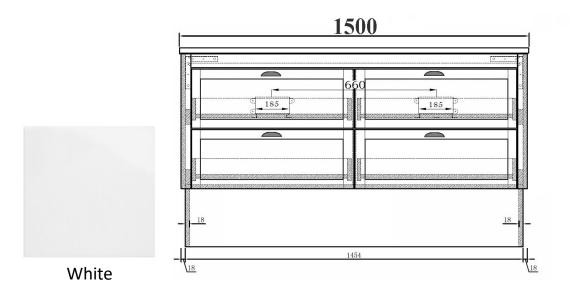

## **VIVO MANOR 1500 DOUBLE VANITY**

VM150D

- FINISH: Gloss White (pictured)
- **SUITABLE TOPS: Rectangle Bowl** Ceramic Top, or Standard Undermount Rock Top
- Vanity Wall Hung Vanity. Also available on Plinth (Kick)
- Spec shows Plinth attached
- Vanity with Rectangle Bowl Ceramic Top (Pictured)
- Hardware: Soft Close Drawer Runners