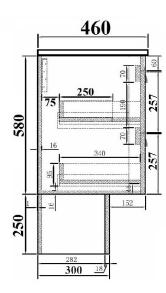

## **VIVO MANOR 1500 DOUBLE VANITY**

VM150D

- FINISH: Gloss White (pictured)
- **SUITABLE TOPS: Rectangle Bowl** Ceramic Top, or Standard Undermount Rock Top
- Vanity Wall Hung Vanity. Also available on Plinth (Kick)
- Spec shows Plinth attached
- Vanity with Rectangle Bowl Ceramic Top (Pictured)
- Hardware: Soft Close Drawer Runners