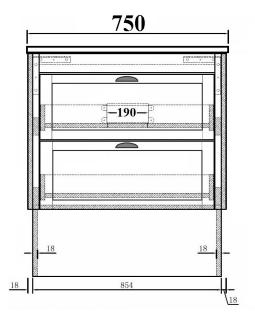

## **VIVO MANOR 750 VANITY**

VM75

- FINISH: Gloss White (pictured)
- SUITABLE TOPS: Oval, Rectangle or Stadium Bowl Ceramic Top, or Standard Undermount Rock Top
- Vanity Wall Hung Vanity. Also available on Plinth (Kick)
- Spec shows Plinth attached
- Vanity with Rectangle Bowl Ceramic Top (Pictured)
- Hardware: Soft Close Drawer Runners