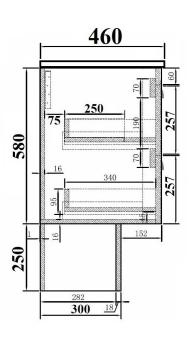

## **VIVO MANOR 750 VANITY**

VM75

- FINISH: Gloss White (pictured)
- SUITABLE TOPS: Oval, Rectangle or Stadium Bowl Ceramic Top, or Standard Undermount Rock Top
- Vanity Wall Hung Vanity. Also available on Plinth (Kick)
- Spec shows Plinth attached
- Vanity with Rectangle Bowl Ceramic Top (Pictured)
- Hardware: Soft Close Drawer Runners