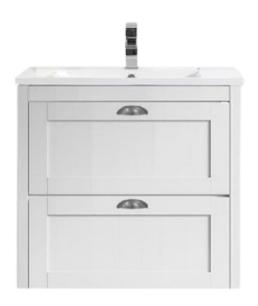

## **VIVO MANOR 750 VANITY**

VM75

- FINISH: Gloss White (pictured)
- SUITABLE TOPS: Oval, Rectangle or Stadium Bowl Ceramic Top, or Standard Undermount Rock Top
- Vanity Wall Hung Vanity. Also available on Plinth (Kick)
- Spec shows Plinth attached
- Vanity with Rectangle Bowl Ceramic Top (Pictured)
- Hardware: Soft Close Drawer Runners