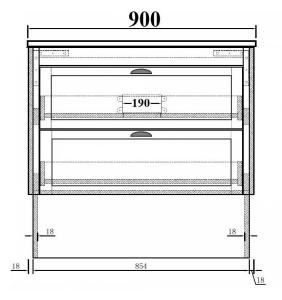

## **VIVO MANOR 900 VANITY**

**VM90** 

- FINISH: Gloss White (pictured)
- SUITABLE TOPS: Oval, Rectangle or Stadium Bowl Ceramic Top, or Standard Undermount Rock Top
- Vanity Wall Hung Vanity. Also available on Plinth (Kick)
- Spec shows Plinth attached
- Vanity with Rectangle Bowl Ceramic Top (Pictured)
- Hardware: Soft Close Drawer Runners