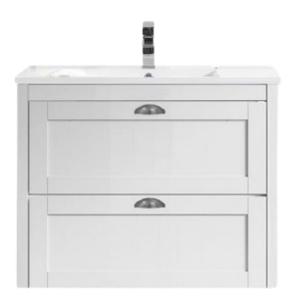

## **VIVO MANOR 900 VANITY**

**VM90** 

- FINISH: Gloss White (pictured)
- SUITABLE TOPS: Oval, Rectangle or Stadium Bowl Ceramic Top, or Standard Undermount Rock Top
- Vanity Wall Hung Vanity. Also available on Plinth (Kick)
- Spec shows Plinth attached
- Vanity with Rectangle Bowl Ceramic Top (Pictured)
- Hardware: Soft Close Drawer Runners