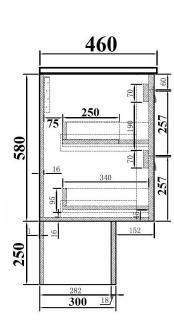

## **VIVO MANOR 900 VANITY**

**VM90** 

- FINISH: Gloss White (pictured)
- SUITABLE TOPS: Oval, Rectangle or Stadium Bowl Ceramic Top, or Standard Undermount Rock Top
- Vanity Wall Hung Vanity. Also available on Plinth (Kick)
- Spec shows Plinth attached
- Vanity with Rectangle Bowl Ceramic Top (Pictured)
- Hardware: Soft Close Drawer Runners