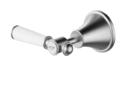

# **CLASICO WALL STOPS with CERAMIC HANDLES**

## PCK90NZ02A\*

#### FINISH: See Above

- 1/4 Turn Ceramic Spindles
- Ceramic Handles