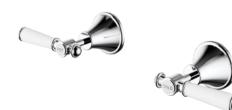

# **CLASICO WALL STOPS with CERAMIC HANDLES**

## PCK90NZ02A\*

#### FINISH: See Above

- 1/4 Turn Ceramic Spindles
- Ceramic Handles