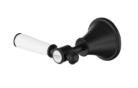

95

PCK90NZ02A-BG - Clasico Wall Stops with Ceramic Handles - Brushed Gold

PCK90NZ02A-MB - Clasico Wall Stops with Ceramic Handles - Matt Black

# **CLASICO WALL STOPS with CERAMIC HANDLES**

## PCK90NZ02A\*

#### FINISH: See Above

- 1/4 Turn Ceramic Spindles
- Ceramic Handles