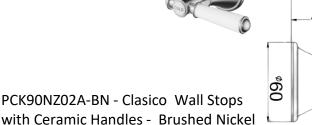

95

PCK90NZ02A-BG - Clasico Wall Stops with Ceramic Handles - Brushed Gold

PCK90NZ02A-MB - Clasico Wall Stops with Ceramic Handles - Matt Black

# **CLASICO WALL STOPS with CERAMIC HANDLES**

## PCK90NZ02A\*

#### FINISH: See Above

- 1/4 Turn Ceramic Spindles
- Ceramic Handles