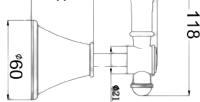

# **CLASICO WALL STOPS with CERAMIC HANDLES**

## PCK90NZ02A\*

#### FINISH: See Above

- 1/4 Turn Ceramic Spindles
- Ceramic Handles