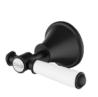

95

PCK90NZ02A-BG - Clasico Wall Stops with Ceramic Handles - Brushed Gold

PCK90NZ02A-MB - Clasico Wall Stops with Ceramic Handles - Matt Black

# **CLASICO WALL STOPS with CERAMIC HANDLES**

## PCK90NZ02A\*

#### FINISH: See Above

- 1/4 Turn Ceramic Spindles
- Ceramic Handles