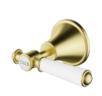

95

PCK90NZ02A-BG - Clasico Wall Stops with Ceramic Handles - Brushed Gold

PCK90NZ02A-MB - Clasico Wall Stops with Ceramic Handles - Matt Black

# **CLASICO WALL STOPS with CERAMIC HANDLES**

## PCK90NZ02A\*

#### FINISH: See Above

- 1/4 Turn Ceramic Spindles
- Ceramic Handles