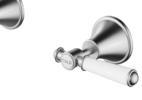

# **CLASICO WALL STOPS with CERAMIC HANDLES**

## PCK90NZ02A\*

#### FINISH: See Above

- 1/4 Turn Ceramic Spindles
- Ceramic Handles