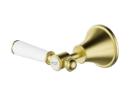

95

PCK90NZ02A-BG - Clasico Wall Stops with Ceramic Handles - Brushed Gold

PCK90NZ02A-MB - Clasico Wall Stops with Ceramic Handles - Matt Black

# **CLASICO WALL STOPS with CERAMIC HANDLES**

## PCK90NZ02A\*

#### FINISH: See Above

- 1/4 Turn Ceramic Spindles
- Ceramic Handles